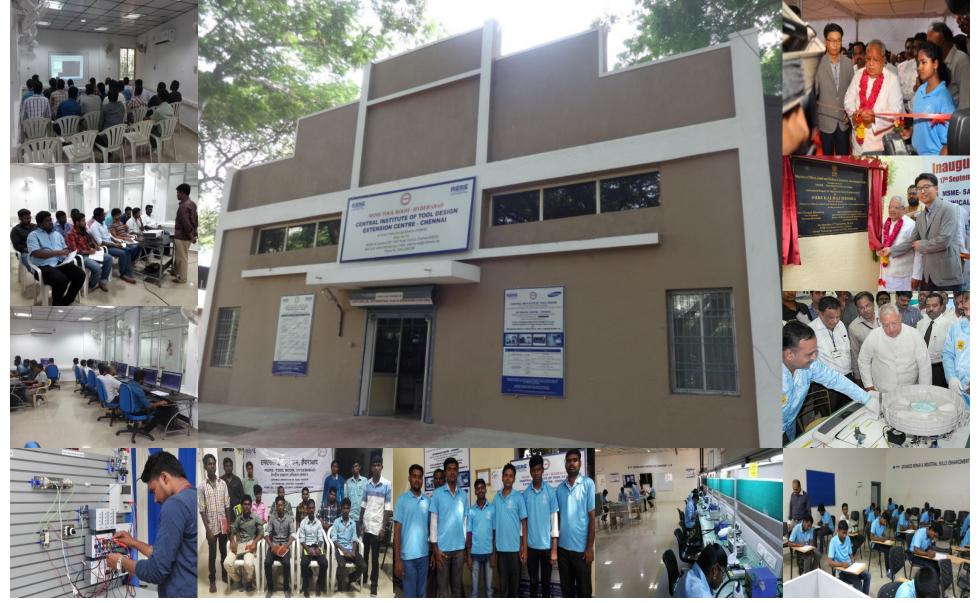

In April 2012 CITD Extension Centre Chennai Functioning In Its Own Building At Shed.No.33 MSME-DI Campus Chennai.

In June 2013 VLSI & EMBEDDED SYSTEMS Department Was Started With Following Licensed Software's like Keil, Xilinx, and Hardware Facilities Like Microcontroller-8051, PIC, ARM-7.

In April 2014 Automation Department Was Started With Various Training Kits From FESTO, SMC like Pneumatics, Electro-Pneumatic & Hydraulics With Licensed Fluidsim Software's.

InDecember 2014 MSME SAMSUNG TECHNICAL SCHOOL ARISE BATCH-I PROGRAMMES STARTED AT CITD EXTENSION CENTRE CHENNAI.

September 2015 Union Minister For Micro, Small And Medium Enterprises Shri Kalraj Mishra Inaugurated One MSME SAMSUNG TECHNICAL SCHOOL AT CITD Extension Centre Chennai Shed.No.31 in MSME-DI Campus Chennai Providing Training In Various Trades Like Handheld Products (HHP), Audio Video,(AV), Room Air Conditions & Home Appliances (RAC&HA)